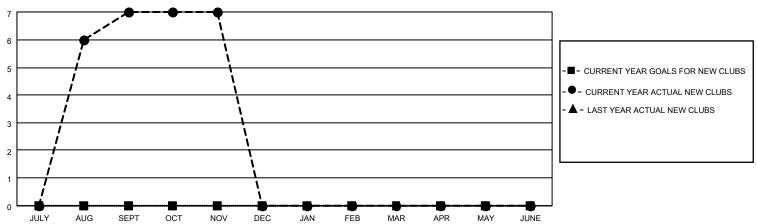

## MONTHLY MEMBERSHIP PROGRESS REPORT

LOCATION NEPAL District 325 F Results as of: 11/30/2022

| Clubs RESULTS FOR 2022-2023 |   |   |   | Members RESULTS FOR 2022-2023 |   |     |    |
|-----------------------------|---|---|---|-------------------------------|---|-----|----|
|                             |   |   |   |                               |   |     |    |
| JULY/AUG/SEPT               | 0 | 7 | 1 | JULY/AUG/SEPT                 | 0 | 260 | 68 |
| OCT/NOV/DEC                 | 0 | 0 | 0 | OCT/NOV/DEC                   | 0 | 32  | 28 |
| JAN/FEB/MAR                 | 0 | 0 | 0 | JAN/FEB/MAR                   | 0 | 0   | 0  |
| APR/MAY/JUNE                | 0 | 0 | 0 | APR/MAY/JUNE                  | 0 | 0   | 0  |

## GOALS AND ACTUAL NEW CLUBS CUMULATIVE



## GOALS AND ACTUAL MEMBERS CUMULATIVE



| DROPPED CLUBS: 1 |    | 48 CLUBS OF 117 ADDED 1 OR<br>MORE NEW MEMBERS | GENDER DISTRIBUTION                   |              |  |
|------------------|----|------------------------------------------------|---------------------------------------|--------------|--|
|                  |    | WORE NEW WEWDERS                               | MALE 2,025 (71.28%)                   |              |  |
|                  |    |                                                | FEMALE                                | 816 (28.72%) |  |
| DROPPED MEMBERS  |    |                                                | NON BINARY                            | 0 (0.00%)    |  |
|                  |    |                                                | PREFER NOT TO AN