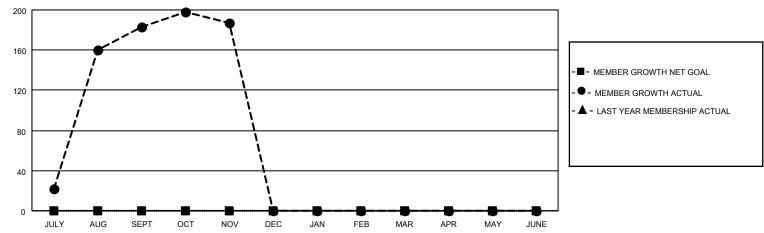

## GOALS AND ACTUAL MEMBERS CUMULATIVE

| DROPPED CLUBS: 1 |    | 48 CLUBS OF 117 ADDED 1 OR<br>MORE NEW MEMBERS | GENDER DISTRIBUTION                   |              |  |
|------------------|----|------------------------------------------------|---------------------------------------|--------------|--|
|                  |    | WORE NEW WEWDERS                               | MALE 2,025 (71.28%)                   |              |  |
|                  |    |                                                | FEMALE                                | 816 (28.72%) |  |
| DROPPED MEMBERS  |    |                                                | NON BINARY                            | 0 (0.00%)    |  |
|                  |    |                                                | PREFER NOT TO ANSWER                  | 0 (0.00%)    |  |
| DECEASED         | 2  |                                                |                                       | ,            |  |
| CLUB CANCELLED   | 2  | CLICK HERE FOR CUMULATIVE                      | TOTAL FAMILY UNIT MEMBERS             | 2,480        |  |
| OTHER            | 92 | MEMBERSHIP DATA                                |                                       |              |  |
| TOTAL            | 96 |                                                | FAMILY MEMBERS PAYING HALF DUES 1,680 |              |  |
|                  |    |                                                |                                       |              |  |